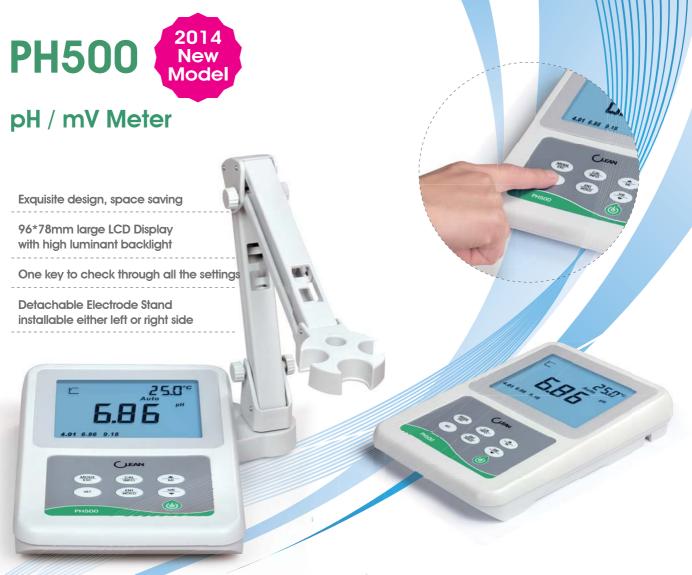

2014 New Model! Brief and exquisite design, space saving, easy calibration with calibrated points displayed, optimum accuracy, simple operation comes with high luminant backlight. CLEAN PH500 is your reliable partner for routine applications in laboratories, productions plants and schools.

- 2014 New design, Occupy less place, Simple Operation
- Easy-to-read LCD Display with high luminant backlight
- Up to 3 points auto-buffer-recognition: Zero offset, Slope of Acid/Alkali segment, Ensure accurate measuring results for the full range with Calibrated pointed displayed
- One key to check through all the settings, including: Zero offset, Slope of Acid/Alkali segment, and all the settings
- 50 data sets memory stores and recalls
- Auto Power off saves battery after 10-mins non-use
- Detachable Electrode Stand organizes multiple electrodes neatly, easy installing at either left or right side and holds them firmly in place