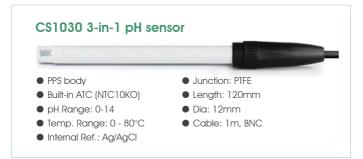

2014 New Model! Brief and exquisite design, space saving, easy calibration with calibrated points displayed, optimum accuracy, simple operation comes with high luminant backlight. CLEAN PH500 is your reliable partner for routine applications in laboratories, productions plants and schools.





- 2014 New design, Occupy less place, Simple Operation
- Easy-to-read LCD Display with high luminant backlight
- Up to 3 points auto-buffer-recognition: Zero offset, Slope of Acid/Alkali segment, Ensure accurate measuring results for the full range with Calibrated pointed displayed
- One key to check through all the settings, including: Zero offset, Slope of Acid/Alkali segment, and all the settings
- 50 data sets memory stores and recalls
- Auto Power off saves battery after 10-mins non-use
- Detachable Electrode Stand organizes multiple electrodes neatly, easy installing at either left or right side and holds them firmly in place

| рH              | Range                | -2.00 ~ 16.00 pH                   |
|-----------------|----------------------|---------------------------------